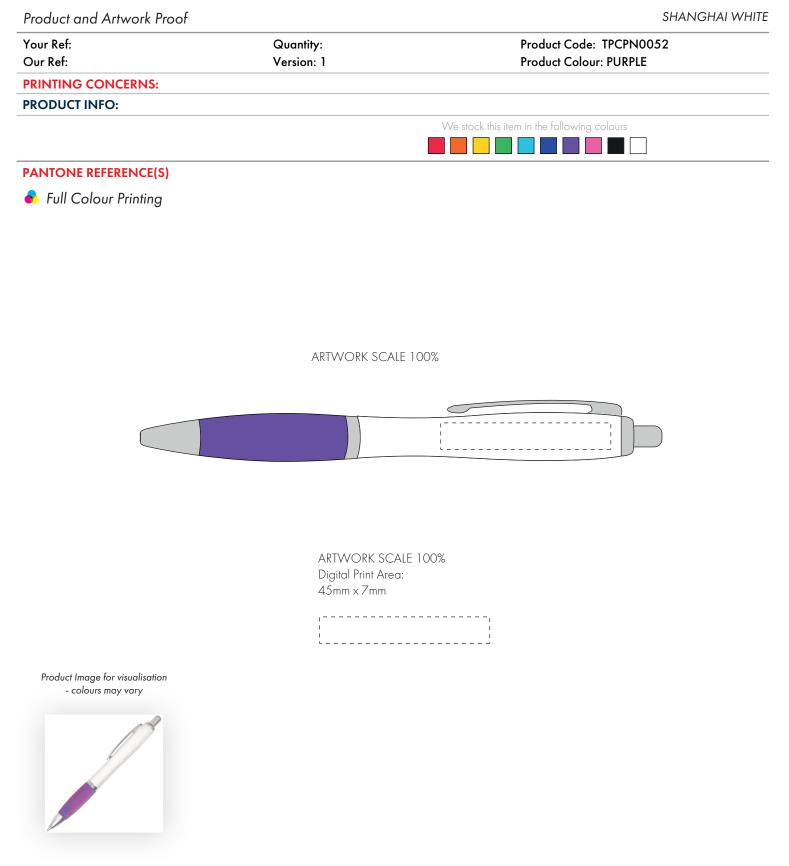

The dashed line is to demonstrate print area and will not appear on your printed item

- 1. Your order will not go in to print and production time cannot be confirmed, unless artwork has been approved via the online system.
- 2. Once printed, artwork cannot be amended, mistakes must be rectified at visual stage.
- 3. Claims for faulty goods will be honoured, only if the goods are returned to us. We will not issue credits/refunds for items that have been distributed. Please ensure that goods are satisfactory before distribution